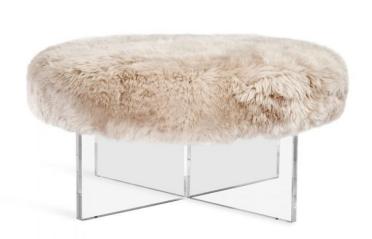

## **JULES OTTOMAN**

SKU: INT314L

The Jules Ottoman offers a sophisticated blend of modern design and luxurious comfort. Featuring a sleek, angular acrylic cross base, it pairs effortlessly with the plush, genuine Tibetan lambskin seat in a rich morel taupe hue. Each piece showcases the natural beauty and unique variations of authentic sheepskin, making every ottoman one-of-a-kind and full of character. Expect slight color variations that enhance its distinctive charm.Dimensions: Dia 36" x H 17"