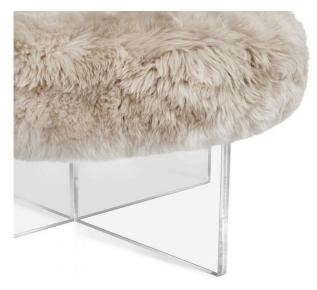

## **JULES OTTOMAN**

SKU: INT314L

The Jules Ottoman offers a sophisticated blend of modern design and luxurious comfort. Featuring a sleek, angular acrylic cross base, it pairs effortlessly with the plush, genuine Tibetan lambskin seat in a rich morel taupe hue. Each piece showcases the natural beauty and unique variations of authentic sheepskin, making every ottoman one-of-a-kind and full of character. Expect slight color variations that enhance its distinctive charm.Dimensions: Dia 36" x H 17"