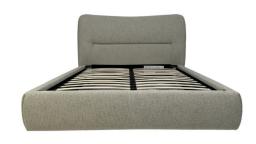

## WARREN QUEEN BED

SKU: TTI122Q-WP

Elevate your bedroom with the Warren Queen Bed in Wadsworth Pebble, where timeless design meets modern functionality. Wrapped in a soft, pebble-colored fabric, this bed frame exudes warmth and sophistication, making it a versatile choice for any décor style. The subtle texture and neutral tone of the Wadsworth Pebble upholstery bring a touch of elegance to your space, creating a restful retreat. Designed for convenience, the Warren Queen Bed features a slatted base, eliminating the need for a foundation and providing ample support for your mattress. Simply place your mattress on the slats and enjoy a comfortable, supportive sleep. Dimensions: W 88.33" x D 92.5" x H 47.25"