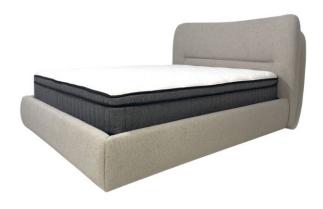

## WARREN QUEEN BED

SKU: TTI122Q-WP

Elevate your bedroom with the Warren Queen Bed in Wadsworth Pebble, where timeless design meets modern functionality. Wrapped in a soft, pebble-colored fabric, this bed frame exudes warmth and sophistication, making it a versatile choice for any décor style. The subtle texture and neutral tone of the Wadsworth Pebble upholstery bring a touch of elegance to your space, creating a restful retreat. Designed for convenience, the Warren Queen Bed features a slatted base, eliminating the need for a foundation and providing ample support for your mattress. Simply place your mattress on the slats and enjoy a comfortable, supportive sleep. Dimensions: W 88.33" x D 92.5" x H 47.25"