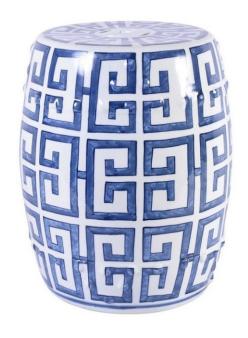

## GREEK KEY GARDEN STOOL

SKU: LGA1280BL

Enhance your outdoor space with the elegant Blue and White Greek Key Porcelain Garden Stool. This versatile and stylish piece combines intricate design with functionality, making it a perfect addition to any garden or patio. The classic blue and white color scheme adds a touch of sophistication, while the Greek key pattern adds a timeless appeal. Use this garden stool as a side table, extra seating, or simply as a decorative accent to bring a touch of charm to your outdoor oasis. Dimensions: Dia 13" x H 17"