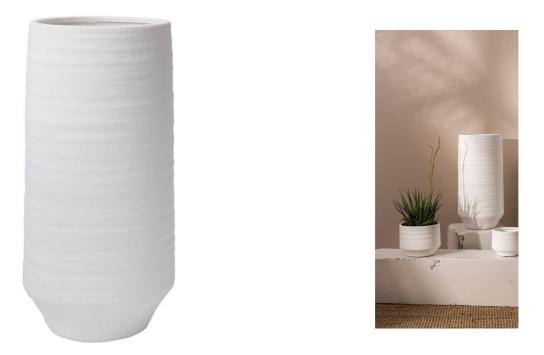

## ANDRADE VASE

SKU: ACD185LG

The Andrade Pot in white cement is an easy choice for modern style. With a tapered bottom, clean finish, and simple silhouette, the Andrade Pot adds a pop of clean beauty to every space. Dimensions: W 9" x D 9" x H 20"