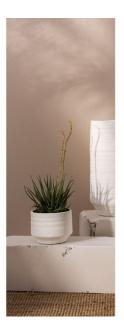

## ANDRADE POT

SKU: ACD184LG

The Andrade Pot in white cement is an easy choice for modern style. With a tapered bottom, clean finish, and simple silhouette, the Andrade Pot adds a pop of clean beauty to every space.Dimensions: W 10" x D 10" x H 8"