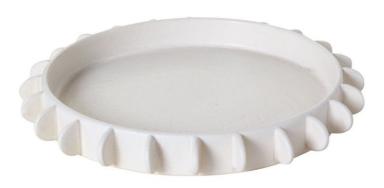

## **REVERIE TRAY**

## SKU: ACD174LG

Like a unique collectors item, the large, food-safe, ceramic Reverie Tray offers an artful versatility & sculptural design to home decor. Hand-applied decorative tabs around the rim add interest to this piece, whether using as a serving tray, plant saucer, coffee table display, or for merchandising in a retail space. A reactive neutral glaze protects this oversized tray from moisture.Dimensions: W 22" x D 22" x H 2.25"