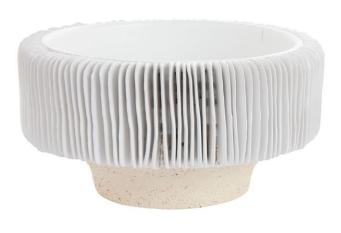

## **GRAYTON COMPOTE**

SKU: ACD1005LG

Handmade with two-toned glaze and thin slices of white ceramic, the Grayton Compote is a one-of-a-kind piece beautiful enough to stand alone as art, or for your next floral design. Dimensions: W 11" x D 11" x H 5.75"