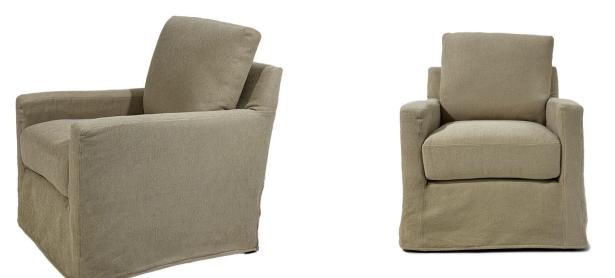

## FITZ CHAIR

## SKU: UNI0825QBO

Relaxation meets refinement in the Fitz Chair, upholstered in our serene Queen Bey Oyster fabric. Its gently sloped arms, deep seat, and plush cushioning invite you to unwind, while the subtle skirted base adds a classic, tailored touch. Whether placed in a cozy reading nook or as a stylish accent in a living space, the Fitz Chair brings both comfort and quiet elegance to any room.DImensions: W 28" x D 35" x H 31"