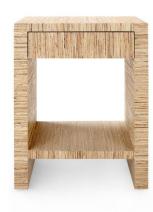

## **MORGAN 1 DRAWER SIDE TABLE**

SKU: BGW243SB

Structured and streamlined, the silhouette of the Morgan 1-Drawer Side Table speaks to modernist tastes. Stout proportions give it an air of boldness, while a cubic open shelf keeps the piece feeling light and airy. It sets the stage for showcasing a plant, picture frame, or stack of books. A sleek drawer floats above, opening on soft-closing glides to reveal rich stained interiors and generous storage for easy-to-reach essentials. The Morgan certainly embraces minimalism with its shape, but finds distinction in its luxuriously textured finish.Dimensions: W 19.5" x D 16" x H 26.5"