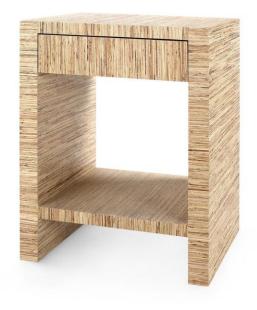

## **MORGAN 1 DRAWER SIDE TABLE**

SKU: BGW243SB

Structured and streamlined, the silhouette of the Morgan 1-Drawer Side Table speaks to modernist tastes. Stout proportions give it an air of boldness, while a cubic open shelf keeps the piece feeling light and airy. It sets the stage for showcasing a plant, picture frame, or stack of books. A sleek drawer floats above, opening on soft-closing glides to reveal rich stained interiors and generous storage for easy-to-reach essentials. The Morgan certainly embraces minimalism with its shape, but finds distinction in its luxuriously textured finish.Dimensions: W 19.5" x D 16" x H 26.5"