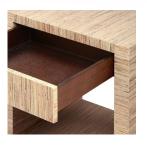

## **MORGAN 1 DRAWER SIDE TABLE**

SKU: BGW243SB

Structured and streamlined, the silhouette of the Morgan 1-Drawer Side Table speaks to modernist tastes. Stout proportions give it an air of boldness, while a cubic open shelf keeps the piece feeling light and airy. It sets the stage for showcasing a plant, picture frame, or stack of books. A sleek drawer floats above, opening on soft-closing glides to reveal rich stained interiors and generous storage for easy-to-reach essentials. The Morgan certainly embraces minimalism with its shape, but finds distinction in its luxuriously textured finish.Dimensions: W 19.5" x D 16" x H 26.5"