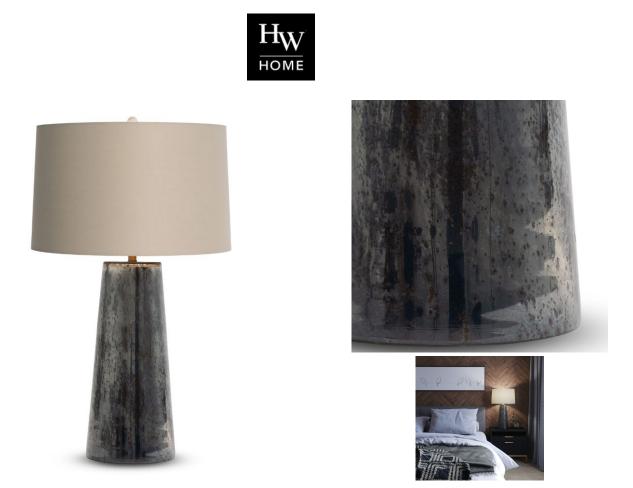

## WYATT TABLE LAMP

SKU: FLW4563

A slightly tapered, mouth-blown glass body with a dark, mixed finish reveals its handmade nature in each piece. The organic feel would work perfectly in modern or transitional rooms. Topped with a Beige cotton shade, and the lamp's finish may vary.Dimensions: W 17" x D 18" x H 11" SHADE: tapered drum; 17" x 18" x 11"H SOCKET: 150W 3-way