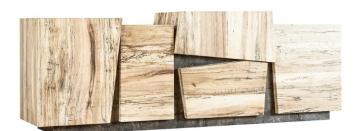

## YAMA BUFFET

SKU: TAR8006

The wood used on this buffet has spalted characteristics, showcasing darker details resulting from the fungus that naturally occurs in the trees, creating unique shapes. Prior to use, the wood undergoes meticulous treatment and drying processes to ensure durability and stability.Finish: Eno with Abstract MetalWood: Mexican OakDimensions: W 94.05" x D 21.75" x H 33.05"