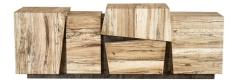

## YAMA BUFFET

SKU: TAR8006

The wood used on this buffet has spalted characteristics, showcasing darker details resulting from the fungus that naturally occurs in the trees, creating unique shapes. Prior to use, the wood undergoes meticulous treatment and drying processes to ensure durability and stability.Finish: Eno with Abstract MetalWood: Mexican OakDimensions: W 94.05" x D 21.75" x H 33.05"