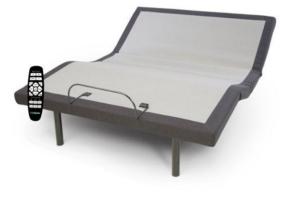

## ADJSTABLE FOUNDATION

SKU: NAT1030ATXL

The GhostBed Adjustable Base: all the luxury of a premium adjustable bed base for thousands less than other leading brands. Use the wireless remote control to position your bed literally any way you like, while enjoying simultaneous head and foot massage. The GhostBed Adjustable Base provides infinite ergonomic positions, including zero gravity. Along with 15-whisper-quiet massage modes.Dimensions: W 37" x D 79" x H 14"