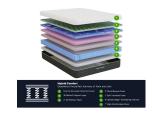

## **GHOSTBED 3D MATRIX GEL MATTRESS**

SKU: NAT1009K

Features:12" height; 3D hybrid comfort with advanced cooling technologyThermal conductive gel polymer adapts to your body shape and temperatureSoft transition foam for seamless contouring and support2" gel memory foam that stretches and reacts to movementReinforced edge support for stability and no slippingProudly Made in USA with domestic and imported materials.Medium: Soft, cozy, and designed for optimal shoulder, hip, and back support Relax and Recharge:Cool & sweat-free sleep – Patented gel polymer layer regulates temperature all night.Wake up pain-free – 7 layers of targeted support relieve pressure for ultimate comfort.Balanced support & comfort – Plush yet responsive design keeps you on the bed, not in it.Enjoy the cool: Designed to keep you cool, with our signature Ghost Ice cover and gel-infused