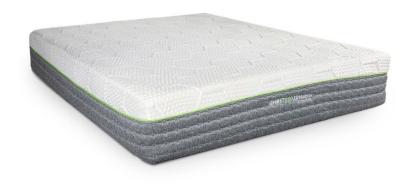

## **GHOSTBED 3D MATRIX GEL MATTRESS**

SKU: NAT1009K

Features:12" height; 3D hybrid comfort with advanced cooling technologyThermal conductive gel polymer adapts to your body shape and temperatureSoft transition foam for seamless contouring and support2" gel memory foam that stretches and reacts to movementReinforced edge support for stability and no slippingProudly Made in USA with domestic and imported materials.Medium: Soft, cozy, and designed for optimal shoulder, hip, and back support Relax and Recharge:Cool & sweat-free sleep – Patented gel polymer layer regulates temperature all night.Wake up pain-free – 7 layers of targeted support relieve pressure for ultimate comfort.Balanced support & comfort – Plush yet responsive design keeps you on the bed, not in it.Enjoy the cool: Designed to keep you cool, with our signature Ghost Ice cover and gel-infused