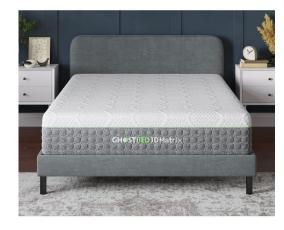

## **GHOSTBED 3D MATRIX GEL MATTRESS**

SKU: NAT1009K

Features:12" height; 3D hybrid comfort with advanced cooling technologyThermal conductive gel polymer adapts to your body shape and temperatureSoft transition foam for seamless contouring and support2" gel memory foam that stretches and reacts to movementReinforced edge support for stability and no slippingProudly Made in USA with domestic and imported materials.Medium: Soft, cozy, and designed for optimal shoulder, hip, and back support Relax and Recharge:Cool & sweat-free sleep – Patented gel polymer layer regulates temperature all night.Wake up pain-free – 7 layers of targeted support relieve pressure for ultimate comfort.Balanced support & comfort – Plush yet responsive design keeps you on the bed, not in it.Enjoy the cool: Designed to keep you cool, with our signature Ghost Ice cover and gel-infused