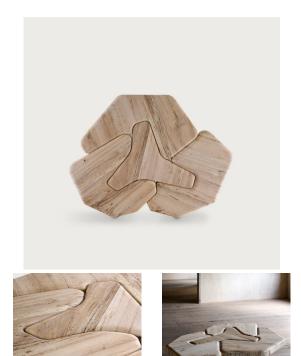

## CHILLIDA COCKTAIL TABLE

SKU: TAR7050

The Reclaimed wood used for this piece shows a lot of character, including spalted area to enhance the organicaspect of the piece. This characteristic showcases darker details resulting from the fungus that naturally occurs in the trees, creating unique shapes. Prior to use, the wood undergoes meticulous treatment and drying processes to ensure durability and stability. The bleaching process has no impact on the spalted sections, keeping it black, while the rest of the wood changes color. Finish: EnoWood: Mexican OakDimensions: W 68" x D 52" x H 16"