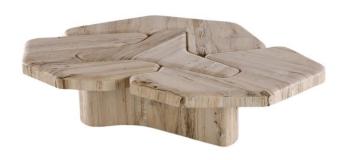

## CHILLIDA COCKTAIL TABLE

SKU: TAR7050

The Reclaimed wood used for this piece shows a lot of character, including spalted area to enhance the organicaspect of the piece. This characteristic showcases darker details resulting from the fungus that naturally occurs in the trees, creating unique shapes. Prior to use, the wood undergoes meticulous treatment and drying processes to ensure durability and stability. The bleaching process has no impact on the spalted sections, keeping it black, while the rest of the wood changes color. Finish: EnoWood: Mexican OakDimensions: W 68" x D 52" x H 16"