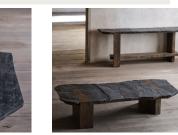

## SPEIRO COCKTAIL TABLE

**SKU: TAR7048** 

This Cocktail Table embodies wabi-sabi, celebrating the beauty of natural imperfection and timeworn character. Crafted from reclaimed alder wood with a shou sugi ban-inspired finish and irregular slate, each piece reveals the raw essence of its materials. The charring process, inspired by the Japanese technique, involves lightly torching the wood's surface to enhance its grain and durability, adding a rich, textured finish. The slate is sourced from nearby quarries, hand-selected, and transported down steep terrain by zipline, preserving each slab's unique integrity. Together, these materials create timeless pieces that embrace the quiet elegance and authenticity of natural craftsmanship.Finish: Black Mixteca Stone Slab, Light Burnt AlderWood: Reclaimed Mexican AlderDimensions: W 72" x D 36" x H 16"