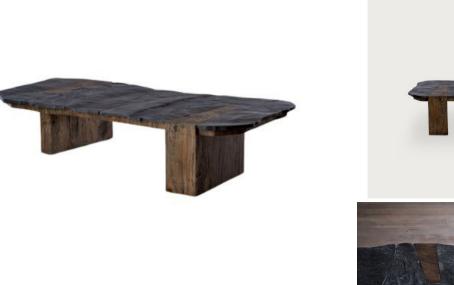

## SPEIRO COCKTAIL TABLE

**SKU: TAR7048** 

This Cocktail Table embodies wabi-sabi, celebrating the beauty of natural imperfection and timeworn character. Crafted from reclaimed alder wood with a shou sugi ban-inspired finish and irregular slate, each piece reveals the raw essence of its materials. The charring process, inspired by the Japanese technique, involves lightly torching the wood's surface to enhance its grain and durability, adding a rich, textured finish. The slate is sourced from nearby quarries, hand-selected, and transported down steep terrain by zipline, preserving each slab's unique integrity. Together, these materials create timeless pieces that embrace the quiet elegance and authenticity of natural craftsmanship.Finish: Black Mixteca Stone Slab, Light Burnt AlderWood: Reclaimed Mexican AlderDimensions: W 72" x D 36" x H 16"