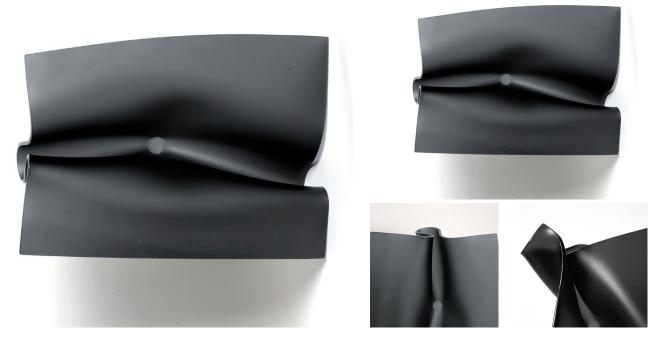

## **FOLD** SKU: ORF220

Curved, organic, and striking, these black glass sculptures by renowned Mexican artist Orfeo are the epitome of modern artistry. Each sculpture, sold separately, stands as a unique statement piece yet looks even more stunning when displayed together. Their flowing, contemporary shapes bring a sense of movement and elegance to any space, whether placed on a dining table, console, or as a focal point in the living room.Crafted with meticulous attention to detail, these sculptures boast sleek, modern lines that create a bold, artistic impression. The minimalist black finish makes them versatile for various interior styles, while their sculptural forms add a touch of sophistication to any setting. Display one or create a trio to transform your home into a gallery-like atmosphere. Each piece reflects Orfeo's exceptional