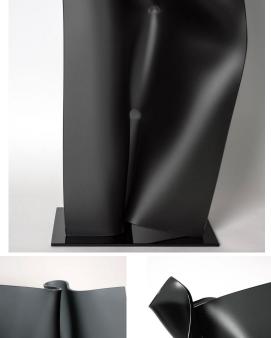

TALL CREVASSE

SKU: ORF215TL

Curved, organic, and striking, these black glass sculptures by renowned Mexican artist Orfeo are the epitome of modern artistry. Each sculpture, sold separately, stands as a unique statement piece yet looks even more stunning when displayed together. Their flowing, contemporary shapes bring a sense of movement and elegance to any space, whether placed on a dining table, console, or as a focal point in the living room. Crafted with meticulous attention to detail, these sculptures boast sleek, modern lines that create a bold, artistic impression. The minimalist black finish makes them versatile for various interior styles, while their sculptural forms add a touch of sophistication to any setting. Display one or create a trio to transform your home into a gallery-like atmosphere. Each piece reflects Orfeo's exceptional