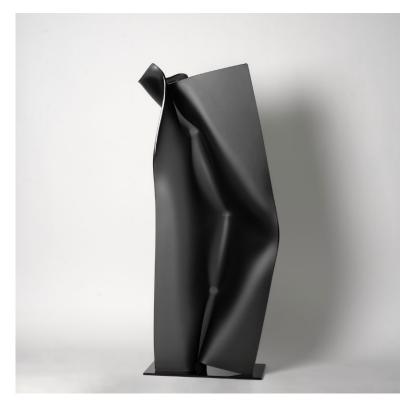

TALL CREVASSE

SKU: ORF215TL

Curved, organic, and striking, these black glass sculptures by renowned Mexican artist Orfeo are the epitome of modern artistry. Each sculpture, sold separately, stands as a unique statement piece yet looks even more stunning when displayed together. Their flowing, contemporary shapes bring a sense of movement and elegance to any space, whether placed on a dining table, console, or as a focal point in the living room. Crafted with meticulous attention to detail, these sculptures boast sleek, modern lines that create a bold, artistic impression. The minimalist black finish makes them versatile for various interior styles, while their sculptural forms add a touch of sophistication to any setting. Display one or create a trio to transform your home into a gallery-like atmosphere. Each piece reflects Orfeo's exceptional