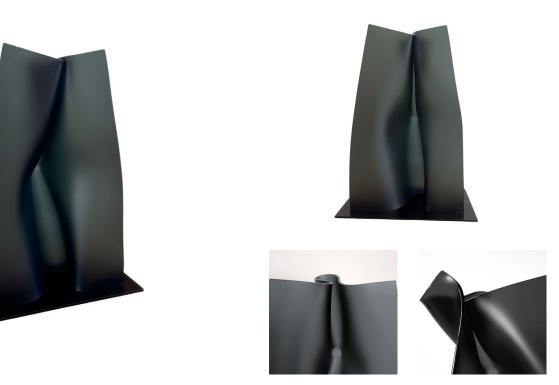

## SMALL CREVASSE

SKU: ORF215SM

Curved, organic, and striking, these black glass sculptures by renowned Mexican artist Orfeo are the epitome of modern artistry. Each sculpture, sold separately, stands as a unique statement piece yet looks even more stunning when displayed together. Their flowing, contemporary shapes bring a sense of movement and elegance to any space, whether placed on a dining table, console, or as a focal point in the living room.Crafted with meticulous attention to detail, these sculptures boast sleek, modern lines that create a bold, artistic impression. The minimalist black finish makes them versatile for various interior styles, while their sculptural forms add a touch of sophistication to any setting. Display one or create a trio to transform your home into a gallery-like atmosphere. Each piece reflects Orfeo's exceptional