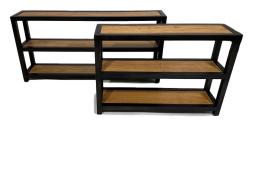

## SMALL BEVERLY BOOKCASE

SKU: TRU5270S

The Small Beverly Bookcase combines open design with modern simplicity, making it a versatile storage and display solution. Crafted with light-finished wood shelves and a sleek black metal frame, this piece offers a clean, architectural look that complements a variety of interiors. Its three spacious shelves provide ample room for books, décor, or everyday essentials. Whether styled in a living room, office, or entryway, the Beverly Bookcase brings both function and understated elegance to your space. Its open structure keeps the look airy while offering practical organization. Dimensions: W 37" x D 10" x H 26"