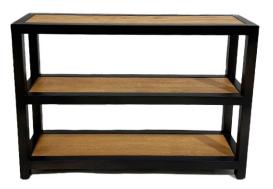

## SMALL BEVERLY BOOKCASE

SKU: TRU5270S

The Small Beverly Bookcase combines open design with modern simplicity, making it a versatile storage and display solution. Crafted with light-finished wood shelves and a sleek black metal frame, this piece offers a clean, architectural look that complements a variety of interiors. Its three spacious shelves provide ample room for books, décor, or everyday essentials. Whether styled in a living room, office, or entryway, the Beverly Bookcase brings both function and understated elegance to your space. Its open structure keeps the look airy while offering practical organization. Dimensions: W 37" x D 10" x H 26"