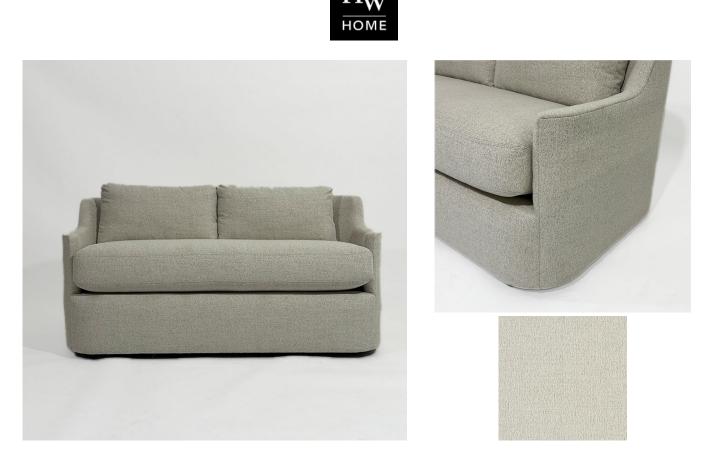

## FINLEY APARTMENT SOFA

SKU: LEE221

The Finley Apartment Sofa in Apollo Mist fabric offers a contemporary design with clean lines and plush comfort. Perfect for smaller spaces, it features cozy back cushions and a spacious, deep seat cushion in soft, mist-colored fabric.Dimensions: W 61" x D 33" x H 32"