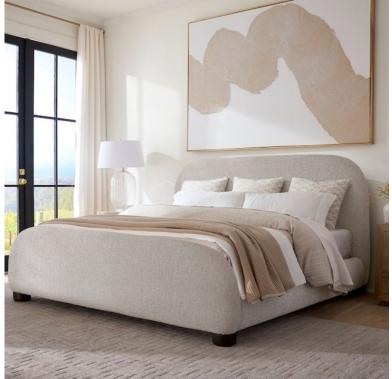

**CORA KING BED** 

SKU: ALT5009K

Bring understated elegance to your bedroom with the Cora King Bed, upholstered in a soft, Subtle Mushroom fabric. Its neutral, earthy tone exudes warmth and tranquility, creating the perfect backdrop for a relaxing retreat. The clean lines and plush, padded headboard offer both modern style and ultimate comfort, making it ideal for lounging or reading in bed.Built with a sturdy frame and slatted base, the Cora King Bed provides excellent mattress support, eliminating the need for a foundation. Its versatile design pairs beautifully with a variety of bedding and décor styles, from contemporary to transitional. Make the Cora King Bed the centerpiece of your bedroom and enjoy a serene, stylish sanctuary.Dimensions: W 87" x D 94.5" x H 59.5"